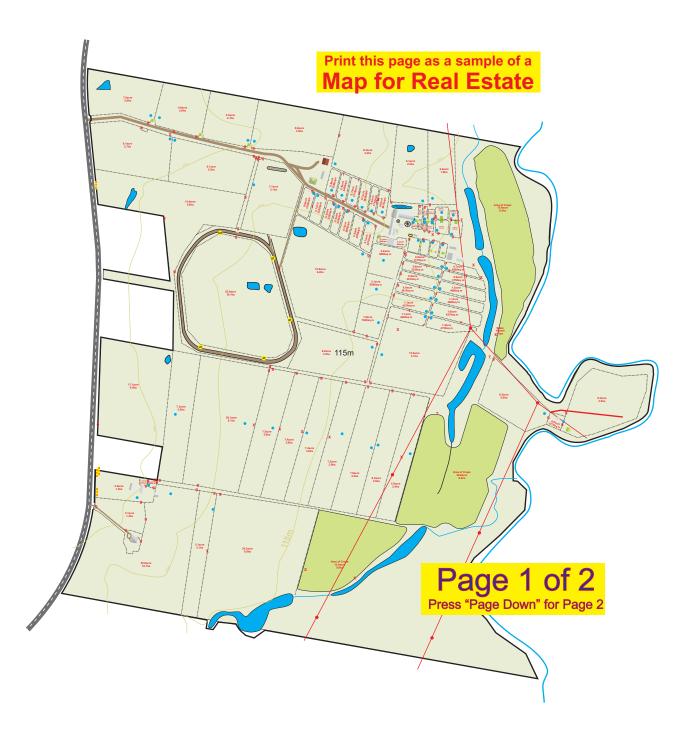

## REAL ESTATE MAPS / MAPS FOR REAL ESTATE – Mapping Services

With the advent of the World Wide Web and the internet, the promotion and selling of Real Estate is no longer confined to the Real Estate Agents office.

Maps can be posted on the www and viewed all around the world.

Any potential buyer anywhere in the world can view properties in which to invest.

A highly detailed map such as produced by Mayne Maps can display at a glance more information than could ever be described or even viewed by a brief site inspection.

"A PICTURE TELLS A THOUSAND WORDS" has never been more true that with these maps of properties for sale.

This map cost the owner less than \$1500 and will probably pay for itself many time over in both the return for the seller in the price he receives for the property and the time it takes to sell the property.

An added bonus of full colour, high detailed maps such as these is that the new owner is in a better position to manage and run the property using these maps.

Maps can also be used with mapping software on the computer and also on the face of a GPS screen.