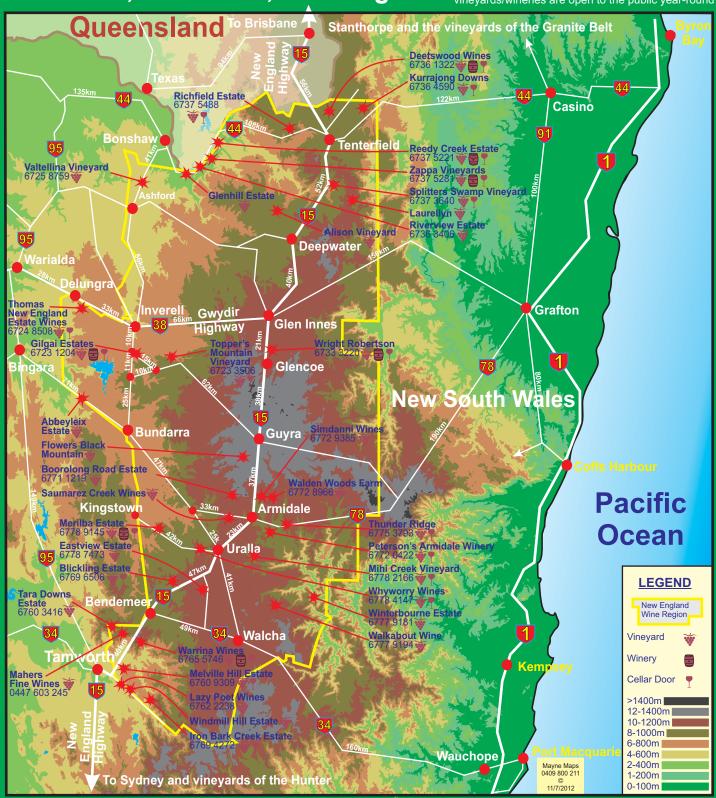

## Vineyards and Wineries of the New England Australia Wine Region New Wine, New Taste, New England! Please phone ahead if planning a visit as not all vineyards/wineries are open to the public year-round