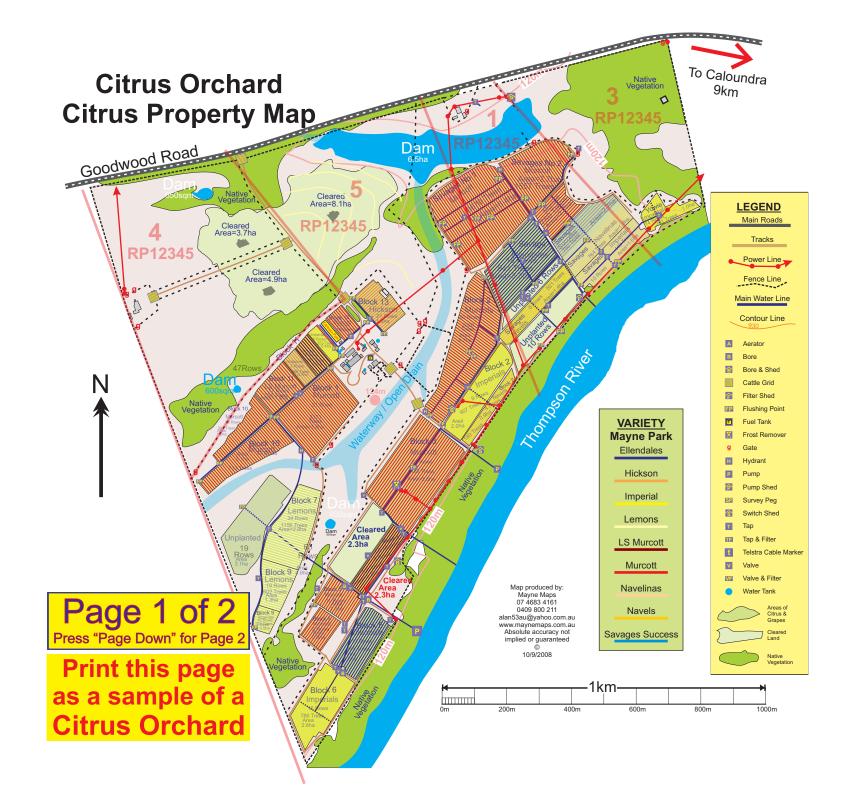

## **CITRUS ORCHARD MAPS / CITRUS PROPERTY MAPS** – Mapping Solutions

Some property owners are buying software and are producing their own property maps.

However, a map from Mayne Maps avoids the need to buy software and spending considerable time and expense in learning to use this software.

To produce a citrus orchard map such as this, Alan uses many sources of data, usually at no cost.

He extracts information from satellite images and from digital topographic maps.

The map is updated with any existing maps or aerial images that the owner may have. Spreadsheed or database information is included when available.

Alan from Mayne Maps supplies the map in the form of an image that has been produced using the software Corel Draw.

Corel is very powerful in its graphics capabilities an